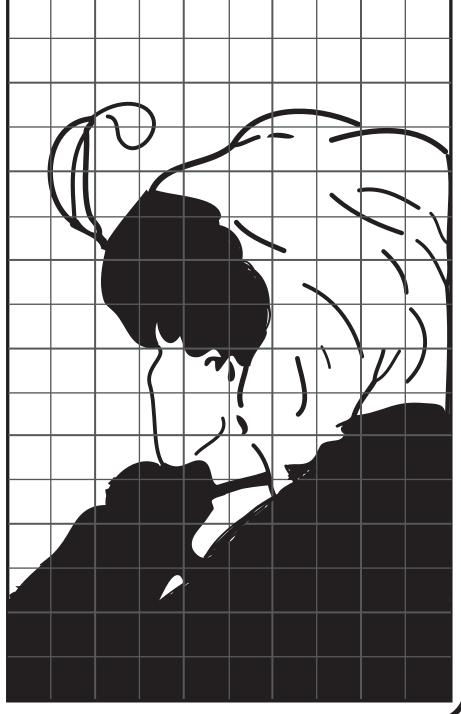

## **GRID ART**

The Grid Method is a way to reproduce a drawing that you'd like to draw! Challenge your math skills here by enlarging the drawing in a 1:2 ratio. Figure out how to section out your grid and then carefully observe and translate your drawing over!

My Wife & my Mother-in-Law by W.E. Hill. - is a famous visual illusion of a young woman and an old crone. Can you spot them?