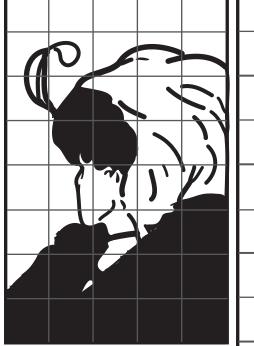

## **GRID ART**

The Grid Method is a way to reproduce a drawing that you'd like to draw! Challenge your math skills here by enlarging the drawing in a 1:2 ratio. Figure out how to section out your grid and then carefully observe and translate your drawing over!

My Wife & my Mother-in-Law by W.E. Hill. - is a famous visual illusion of a young woman and an old crone. Can you spot them?