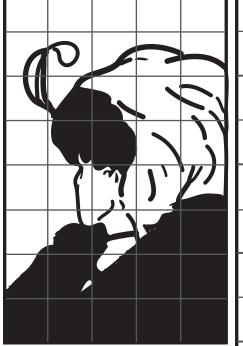

## **GRID ART**

The Grid Method is a way to reproduce a drawing that you'd like to draw! Challenge your math skills here by enlarging the drawing in a 1:2 ratio. Figure out how to section out your grid and then carefully observe and translate your drawing over!

My Wife & my Mother-in-Law by W.E. Hill. - is a famous visual illusion of a young woman and an old crone. Can you spot them?